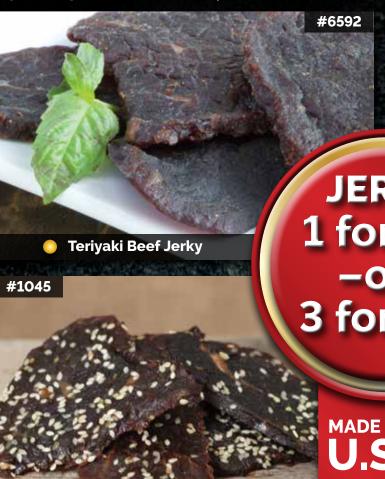

#### Teriyaki Beef Jerky #6592 ●

Richly marinated in our special blend of soy sauce and seasonings for a delicious, classic combination! 3 oz. bag.

# Asian Sesame Beef Jerky #1045 •

A medley of sweet, with a hint of spice and a lovely soy sauce flavor. This Asian-inspired jerky will delight the senses. 3 oz. bag.