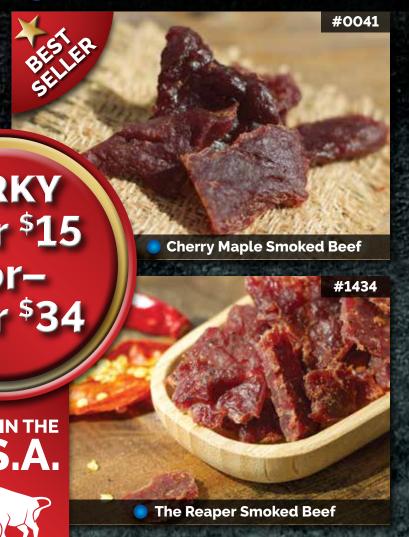

## Cherry Maple Smoked Beef #0041

Terrific blend of cherry sweetness with the taste of Michigan Maple Syrup and smoke flavor all in one! 3 oz. bag.

## The Reaper Smoked Beef #1434 •

Extreme heat!! Caution! Hottest Jerky that we offer. We use red Carolina Reaper Powder and spices rather then hot sauce to get the extreme heat! 3 oz. bag.