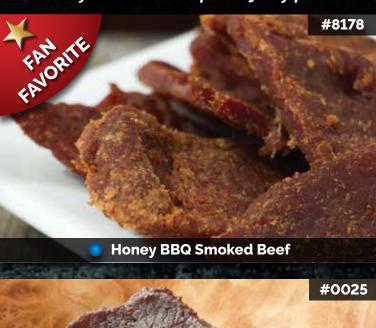

# Honey BBQ Smoked Beef #8178 •

Sweet honey and smoky BBQ flavors mingle for an irresistible taste! 3 oz. bag.