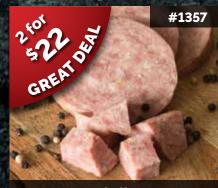

#### Peppered Elk Sausage #1357

Elk and pork sausage with a little extra kick. Some extra black pepper used in this recipe makes our elk sausage stand out! 10 oz.

Peppered Elk Sausage

| SELLER:         |        |
|-----------------|--------|
| SELLER'S PHONE: |        |
| GROUP NAME:     |        |
| TEACHER NAME:   | GRADE: |