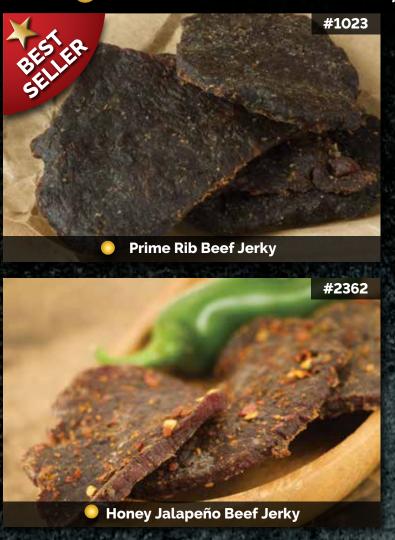

## Prime Rib Beef Jerky #1023

Every bit as delicious as it sounds! Our classic fan favorite! 3 oz. bag.

## Honey Jalapeño Beef Jerky #2362

The perfect combination of sweet honey and hot jalapeño make this jerky lover's pick! 3 oz. bag.